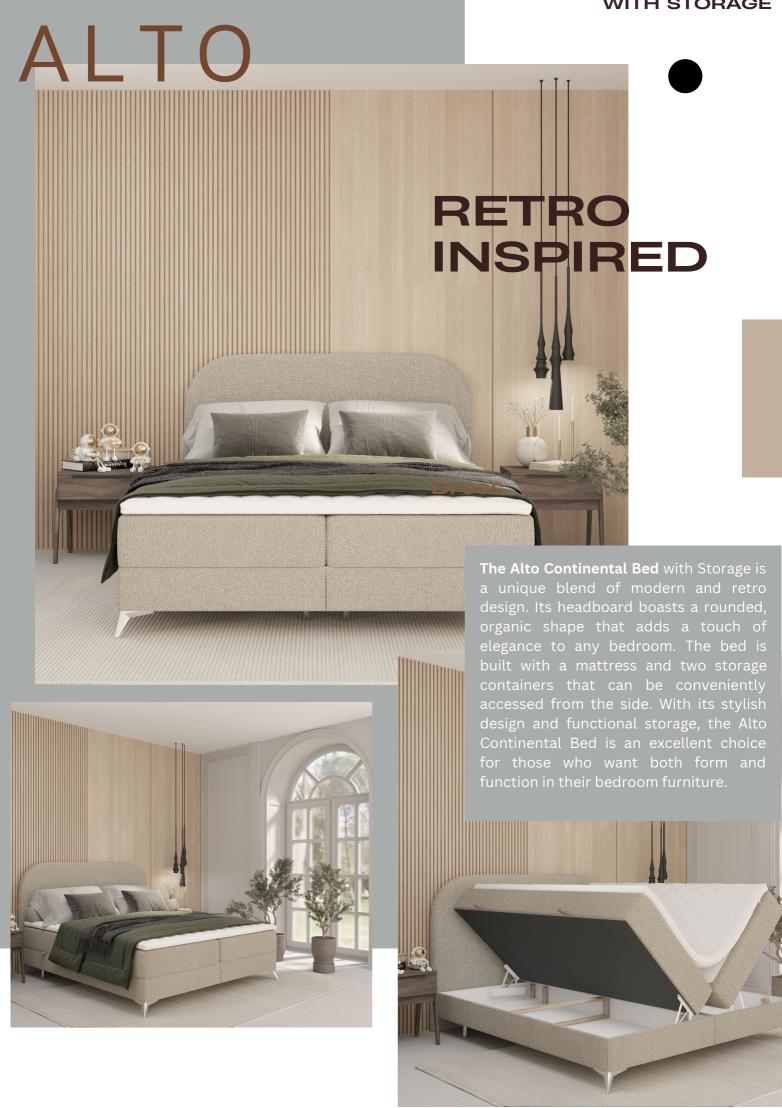

n bed is an excellent choice. Here are some additional points to consider:

Minimalist

- The built-in mattress means you don't have to worry about finding a separate mattress
  that fits the bed properly.
- The two side storage containers are perfect for storing extra linens, clothing, or anything else you need to keep close at hand.
- The headboard's decorative frame adds a touch of elegance to the bed, while the solid wood legs provide stability and durability.
- The Bergen bed is available in a variety of sizes to suit your needs, from twin to king.
- Assembly is easy and straightforward, so you can have your new bed set up in no time.

Overall, the Bergen bed is a smart and stylish choice for anyone looking to maximize their bedroom space without sacrificing comfort or design.













### BERGEN



CHUNKY



# ROYAL



Introducing the Royal Bed - the ultimate in continental luxury. With a built-in mattress and topper included in the set, this bed offers unparalleled comfort and convenience. The rich, deep tufting of the headboard and decorative frame around it make for a truly classy style that is sure to stand out in any bedroom. Upgrade to the Royal Bed and experience the ultimate in comfort and style.









### **SWANKY**

### BED WITH STORAGE

Introducing the Swanky Bed, a modern and sleek addition to any bedroom. With its large storage container underneath, you can keep your space tidy and organized. The headboard features decorative vertical piping, adding a touch of class to your room. Upgrade your sleeping experience with the Swanky Bed.









### CA