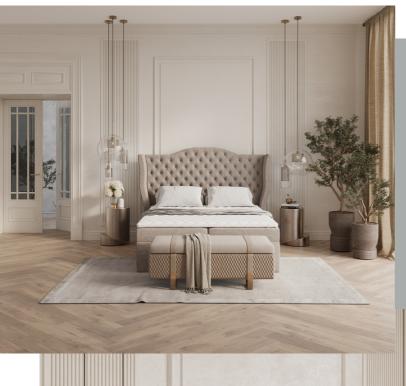

### CANTO

The room's standout feature is the bed, which boasts rich and deep tufting for an added touch of elegance and sophistication. Additionally, the bed's curved headboard provides extra comfort.