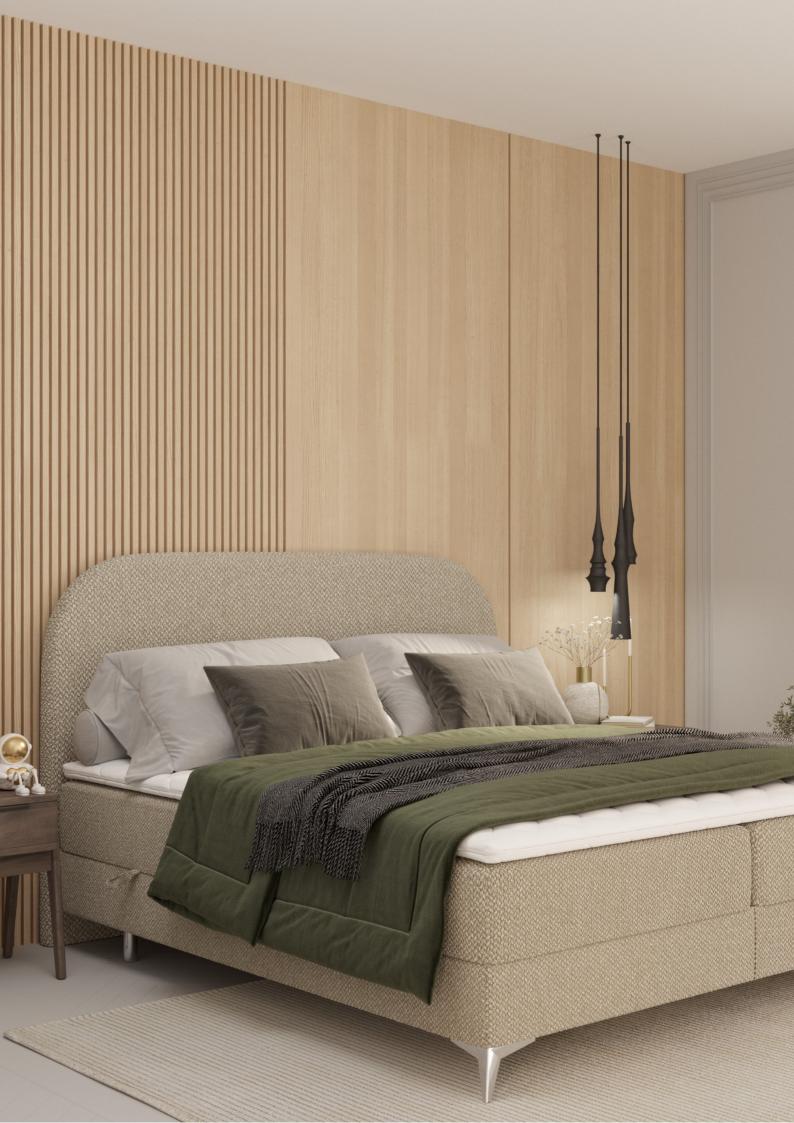

bed is an excellent choice. Here are some additional points to consider:

Minimalist

- The built-in mattress means you don't have to worry about finding a separate mattress
  that fits the bed properly.
- The two side storage containers are perfect for storing extra linens, clothing, or anything else you need to keep close at hand.
- The headboard's decorative frame adds a touch of elegance to the bed, while the solid wood legs provide stability and durability.
- The Bergen bed is available in a variety of sizes to suit your needs, from twin to king.
- Assembly is easy and straightforward, so you can have your new bed set up in no time.

Overall, the Bergen bed is a smart and stylish choice for anyone looking to maximize their bedroom space without sacrificing comfort or design.













### BERGEN



CHUNKY



# ROYAL



Introducing the Royal Bed - the ultimate in continental luxury. With a built-in mattress and topper included in the set, this bed offers unparalleled comfort and convenience. The rich, deep tufting of the headboard and decorative frame around it make for a truly classy style that is sure to stand out in any bedroom. Upgrade to the Royal Bed and experience the ultimate in comfort and style.









### **SWANKY**

### BED WITH STORAGE

Introducing the Swanky Bed, a modern and sleek addition to any bedroom. With its large storage container underneath, you can keep your space tidy and organized. The headboard features decorative vertical piping, adding a touch of class to your room. Upgrade your sleeping experience with the Swanky Bed.









### CANT