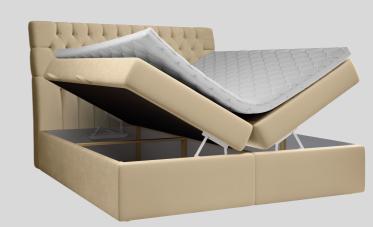

### chestnut

continental base

5\* hotel like sleeping solution

bonnel sring pocket coil multipocket

T25 Foam HR Foam Visco Foam Latex

box box spring with bonnel boxspring with pocket boxsping with multipocket

### Large storage containers

Having large storage under the bed can be a great way to maximize space in your bedroom. It allows you to keep items organized and out of sight, which can make your living space feel less cluttered. Finally, having storage under the bed can be a great solution for small living spaces, as it allows you to store items without taking up valuable floor space.