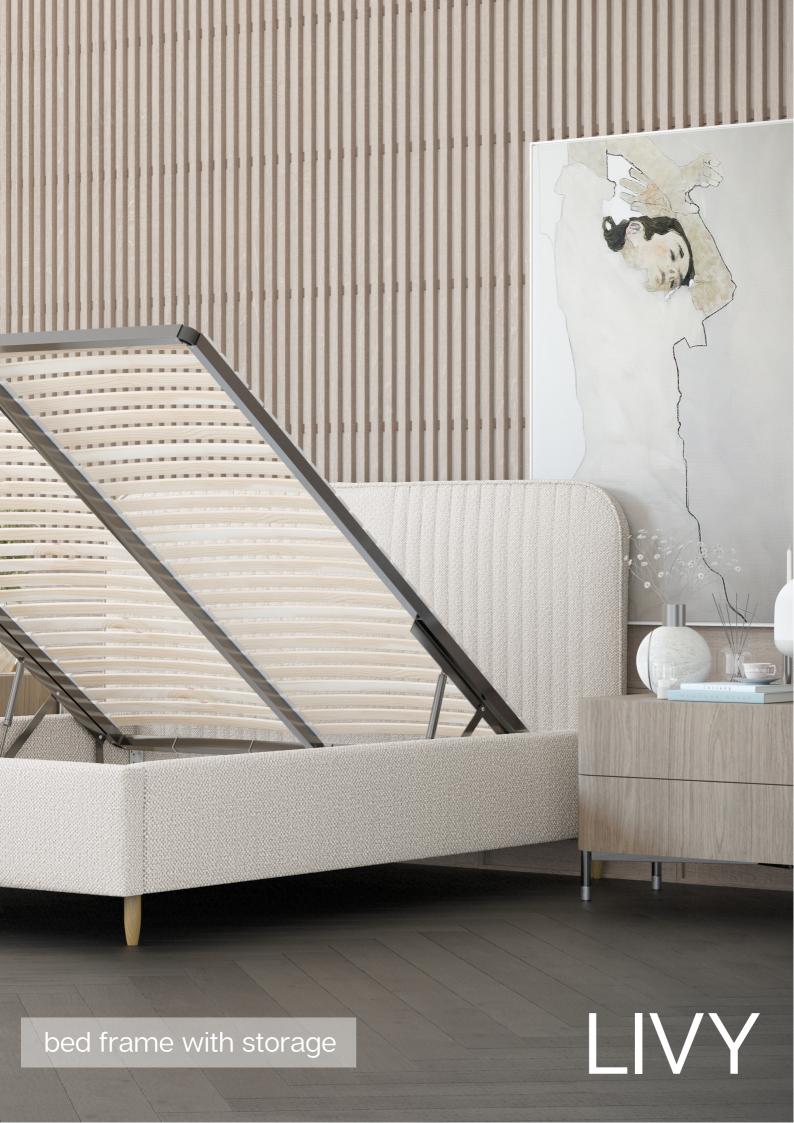

### Large storage containers

Having large storage under the bed can be a great way to maximize space in your bedroom. It allows you to keep items organized and out of sight, which can make your living space feel less cluttered. Finally, having storage under the bed can be a great solution for small living spaces, as it allows you to store items without taking up valuable floor space.