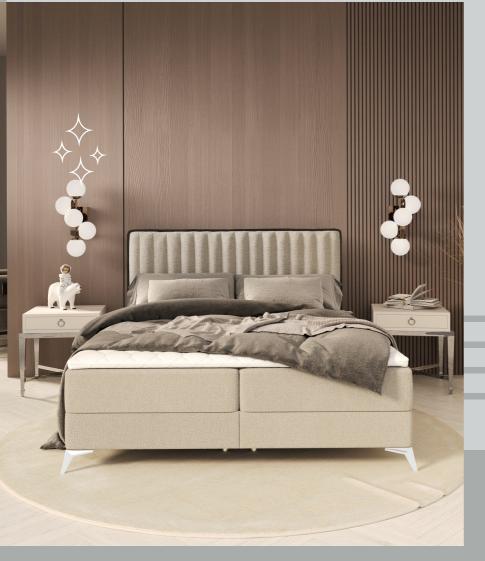

### DESIRE

### modern, sleek & funcional

Introducing the Lovie bed, a luxurious continental bed that combines style and functionality. Its modern, sleek headboard features decorative vertical stitching and a flounce in a contrasting color that adds a touch of sophistication to any bedroom. Plus, with two storage containers that open from the side, you can keep your space tidy and organized without sacrificing style. Upgrade your sleeping experience with the Lovie bed today.