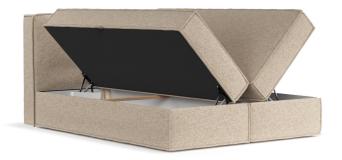

### Large storage containers

Having large storage under the bed can be a great way to maximize space in your bedroom. It allows you to keep items organized and out of sight, which can make your living space feel less cluttered. Finally, having storage under the bed can be a great solution for small living spaces, as it allows you to store items without taking up valuable floor space.