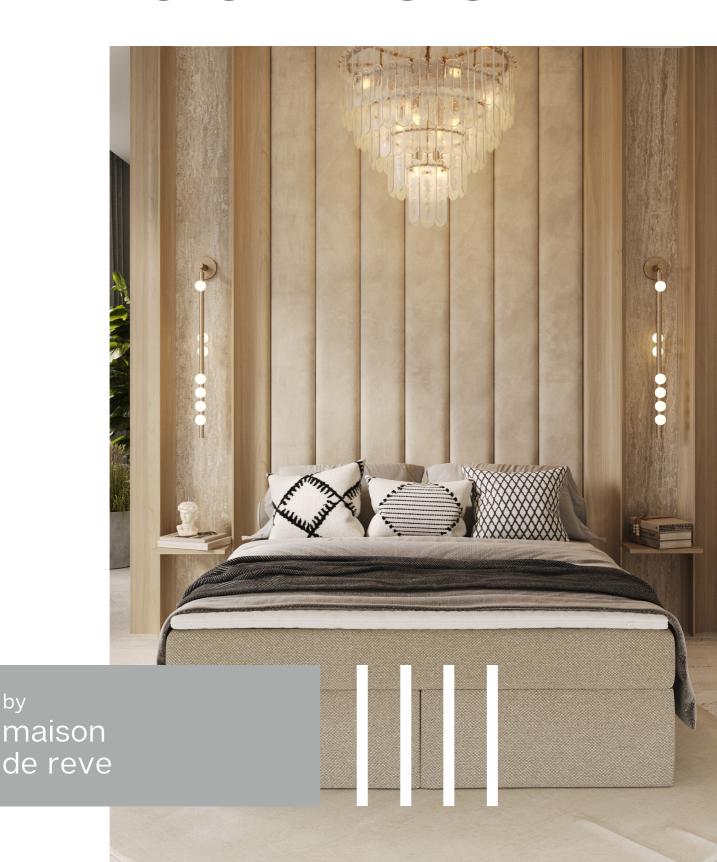

timeless collection

### **SUMMER 2023**

## LOOKBOOK



by





### chestnut

continental base

5\* hotel like sleeping solution

bonnel sring pocket coil multipocket



T25 Foam HR Foam Visco Foam Latex



box box spring with bonnel boxspring with pocket boxsping with multipocket

# sleeping area

120 x 200 cm 140 x 200 cm 160 x 200 cm 180 x 200 cm 200 x 200 cm



### Bed with storage

Introducing the Fuji Bed: A Chic and Timeless Storage Solution Looking for a bed that offers both style and









Tilf you're looking for a bed that not only looks great but also saves space, the Bergen bed is an excellent choice. Here are some additional points to consider:

Minimalist

- The built-in mattress means you don't have to worry about finding a separate mattress
  that fits the bed properly.
- The two side storage containers are perfect for stor