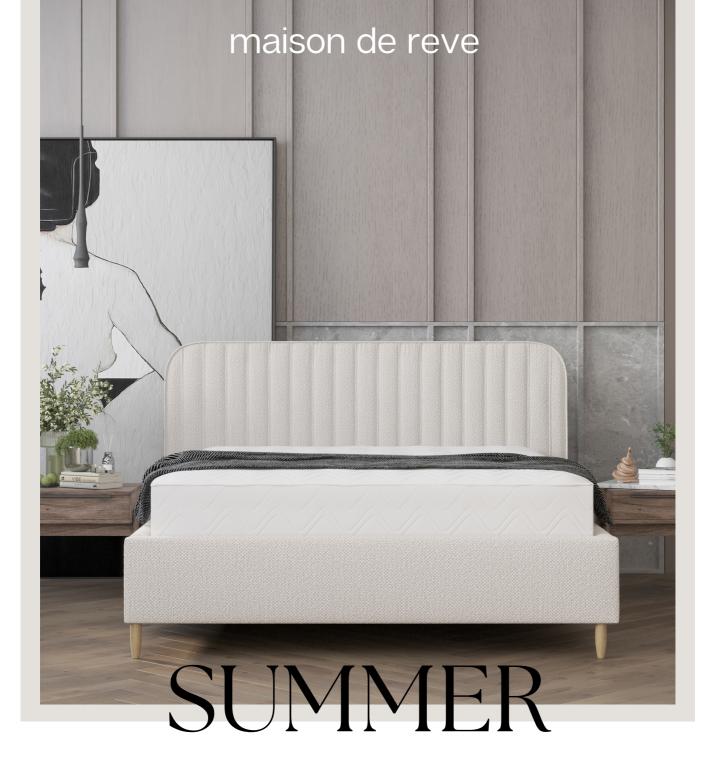

nal

Introducing the Lovie bed, a luxurious continental bed that combines style and functionality. Its modern, sleek headboard features decorative vertical stitching and a flounce in a contrasting color that adds a touch of sophistication to any bedroom. Plus, with two storage containers that open from the side, you can keep your space tidy and organized without sacrificing style. Upgrade your sleeping experience with the Lovie bed today.







# SAUTI

Introducing SAUTI, the continental bed style that's both stylish and comfortable. With sleek geometric metal legs, this bed adds a modern touch to any bedroom. The curved headboard provides extra support and comfort, while the vertical stitching with tufting adds a touch of sophistication. Upgrade your sleeping experience with SAUTI.







2023

### maison de reve

Świeradowska 47 02-662 Warszawa

### Lookbook of Summer 2023

The 2023 summer edition look book showcases fresh and sleek bed designs that prioritize both style and functionality. Get inspired by the latest trends in bed design for a comfortable and modern living space.