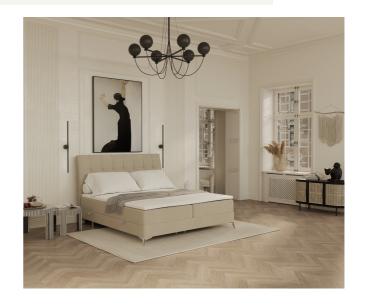

### Bed with storage

Introducing the Fuji Bed: A Chic and Timeless Storage Solution Looking for a bed that offers both style and

Tilf you're looking for a bed that not only looks great but also saves space, the Bergen bed is an excellent choice. Here are some additional points to consider:

Minimalist

- The built-in mattress means you don't have to worry about finding a separate mattress
  that fits the bed properly.
- The two side storage containers are perfect for storing extra linens, clothing, or anything else you need to keep close at hand.
- The headboard's decorative frame adds a touch of elegance to the bed, while the solid wood legs provide stability and durability.
- The Bergen bed is available in a variety of sizes to suit your needs, from twin to king.
- Assembly is easy and straightforward, so you can have your new bed set up in no time.

Overall, the Bergen bed is a smart and stylish choice for anyone looking to maximize their bedroom space without sacrificing comfort or design.

### BERGEN

CHUNKY