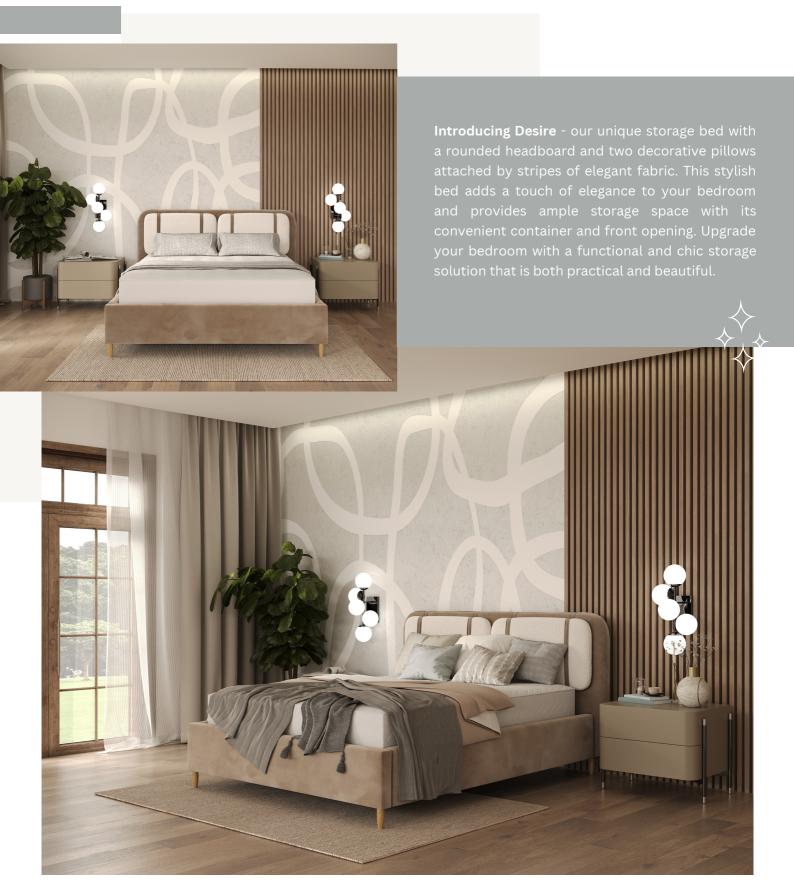

and organized. The headboard features decorative vertical piping, adding a touch of class to your room. Upgrade your sleeping experience with the Swanky Bed.









### CANTO



The room's standout feature is the bed, which boasts rich and deep tufting for an added touch of elegance and sophistication. Additionally, the bed's curved headboard provides extra comfort.

### Large storage containers

Having large storage under the bed can be a great way to maximize space in your bedroom. It allows you to keep items organized and out of sight, which can make your living space feel less cluttered. Finally, having storage under the bed can be a great solution for small living spaces, as it allows you to store items without taking up valuable floor space.





### BED WITH STORAGE

### DESIRE















### modern, sleek & funcional

Introducing the Lovie bed, a luxurious continental bed that combines style and functionality. Its modern, sleek headboard features decorative vertical stitching and a flounce in a contrasting color that adds a touch of sophistication to any bedroom. Plus, with two storage containers that open from the side, you can keep your space tidy and organized without sacrificing style. Upgrade your sleeping experience with the Lovie bed today.







# SAUTI

Introducing SAUTI, the continental bed style that's both stylish and comfortable. With sleek geometric metal legs, this bed adds a modern touch to any bedroom. The curved headboard provides extra support and comfort, while the vertical stitching with tufting adds a touch of sophistication. Upgrade yo