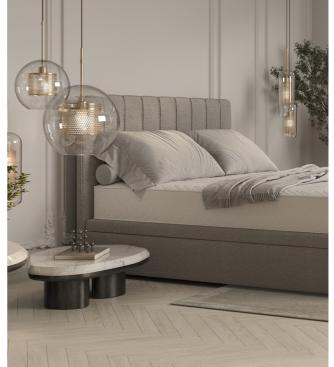

### BED WITH STORAGE

Introducing the Swanky Bed, a modern and sleek addition to any bedroom. With its large storage container underneath, you can keep your space tidy and organized. The headboard features decorative vertical piping, adding a touch of class to your room. Upgrade your sleeping experience with the Swanky Bed.

### Large storage containers

Having large storage under the bed can be a great way to maximize space in your bedroom. It allows you to keep items organized and out of sight, which can make your living space feel less cluttered. Finally, having storage under the bed can be a great solution for small living spaces, as it allows you to store items without taking up valuable floor space.