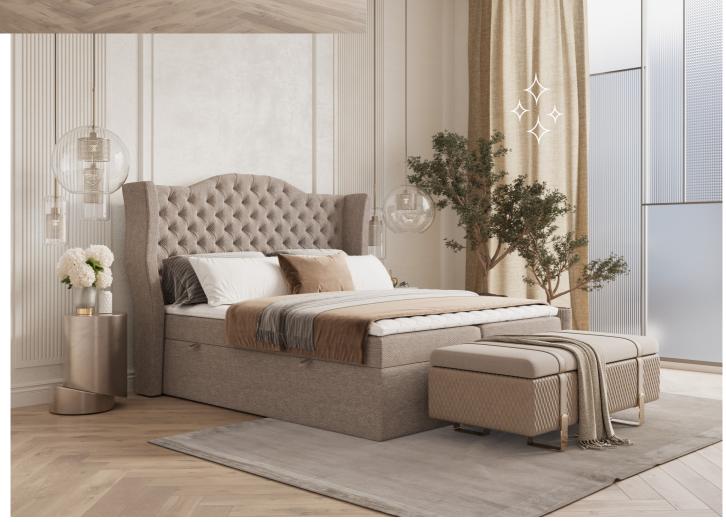

### CANTO

The room's standout feature is the bed, which boasts rich and deep tufting for an added touch of elegance and sophistication. Additionally, the bed's curved headboard provides extra comfort.