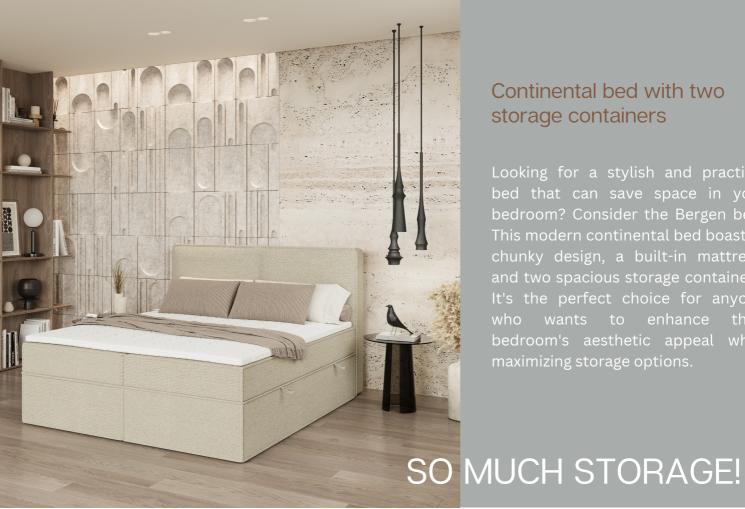

### Bed with storage

Introducing the Fuji Bed: A Chic and Timeless Storage Solution Looking for a bed that offers both style and

Tilf you're looking for a bed that not only looks great but also saves space, the Bergen bed is an excellent choice. Here are some additional points to consider:

Minimalist

- The built-in mattress means you don't have to worry about finding a separate mattress
  that fits the bed properly.
- The two side storage containers are perfect for storing extra linens, clothing, or anything else you need to keep close at hand.
- The headboard's decorative frame adds a touch of elegance to the bed, while the solid wood legs provide stability and durability.
- The Bergen bed is available in a variety of sizes to suit your needs, from twin to king.
- Assembly is easy and straightforward, so you can have your new bed set up in no time.

Overall, the Bergen bed is a smart and stylish choice for anyone looking to maximize their bedroom space without sacrificing comfort or design.