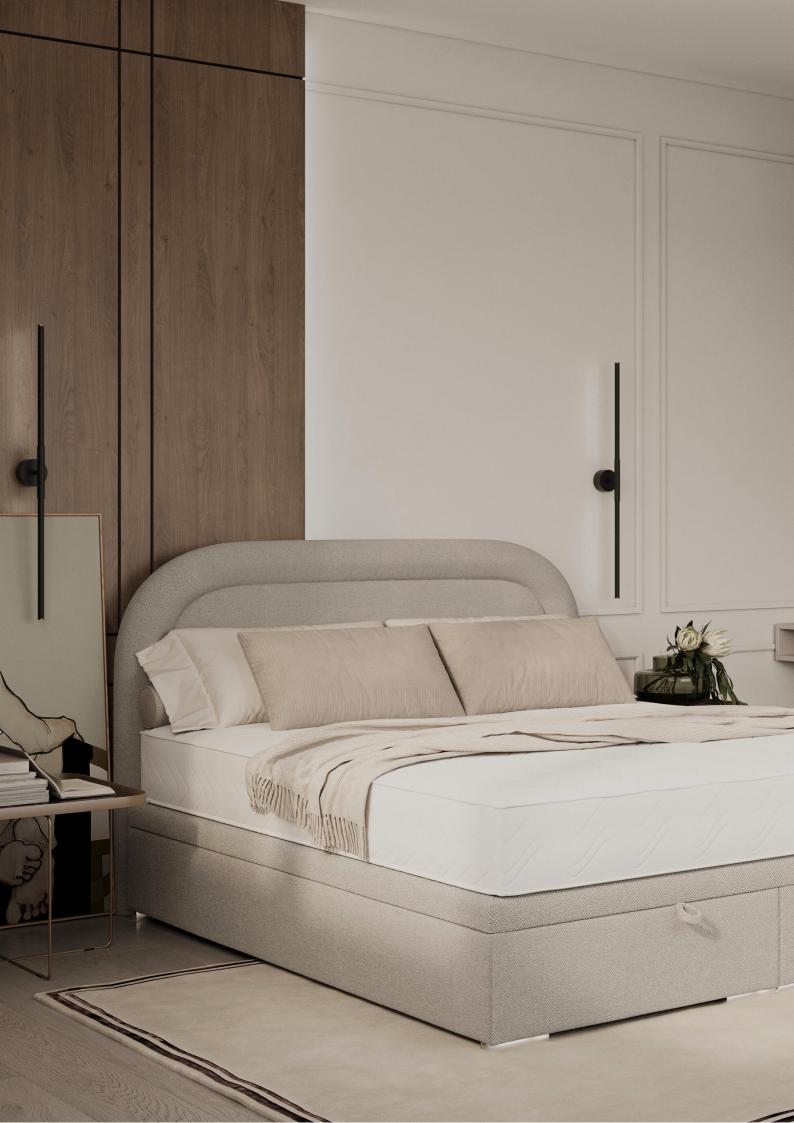

gen bed is an excellent choice. Here are some additional points to consider:

Minimalist

- The built-in mattress means you don't have to worry about finding a separate mattress
  that fits the bed properly.
- The two side storage containers are perfect for storing extra linens, clothing, or anything else you need to keep close at hand.
- The headboard's decorative frame adds a touch of elegance to the bed, while the solid wood legs provide stability and durability.
- The Bergen bed is available in a variety of sizes to suit your needs, from twin to king.
- Assembly is easy and straightforward, so you can have your new bed set up in no time.

Overall, the Bergen bed is a smart and stylish choice for anyone looking to maximize their bedroom space without sacrificing comfort or design.













### BERGEN



CHUNKY



# ROYAL



Introducing the Royal Bed - the ultimate in continental luxury. With a built-in mattress and topper included in the set, this bed offers unparalleled comfort and convenience. The rich, deep tufting of the headboard and decorative frame around it make for a truly classy style that is sure to stand out in any bedroom. Upgrade to the Royal Bed and experience the ultimate in comfort and style.









### **SWANKY**

### BED WITH STORAGE

Introducing the Swanky Bed, a modern and sleek addition to any bedroom. With its large storage container underneath, you can keep your space tidy and organized. The headboard features decorative vertical piping, adding a touch of class to your room. Upgrade your sleeping experience with the Swanky Bed.









###