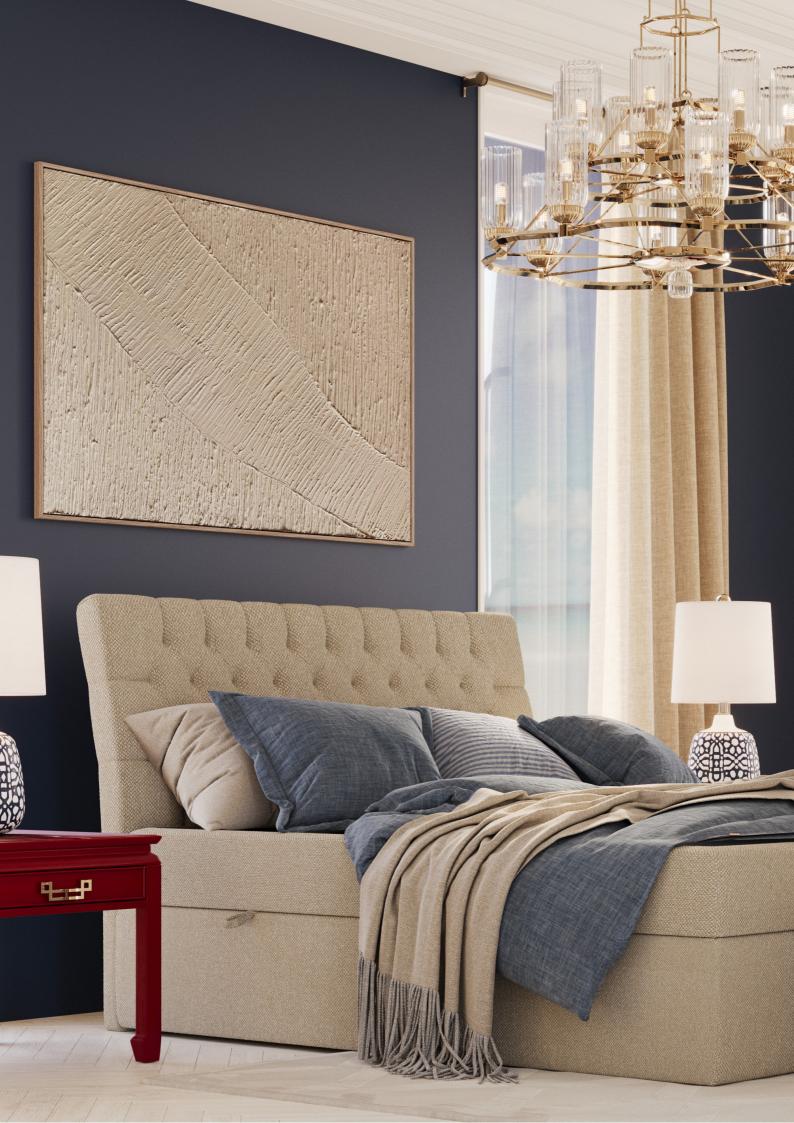

### CANTO

The room's standout feature is the bed, which boasts rich and deep tufting for an added touch of elegance and sophistication. Additionally, the bed's curved headboard provides extra comfort.