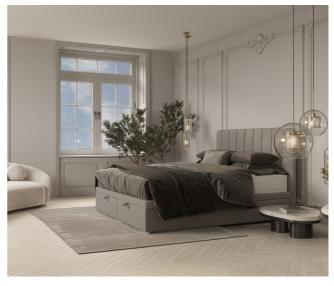

### BED WITH STORAGE

Introducing the Swanky Bed, a modern and sleek addition to any bedroom. With its large storage container underneath, you can keep your space tidy and organized. The headboard features decorative vertical piping, adding a touch of class to your room. Upgrade your sleeping experience with the Swanky Bed.

### Large storage containers

Having large storage under the bed can be a great way to maximize space in your bedroom. It allows you to keep items organized and out of sight, which can make your living space feel less cluttered. Finally, having storage under the bed can be a great solution for small living spaces, as it allows you to store items without taking up valuable floor space.