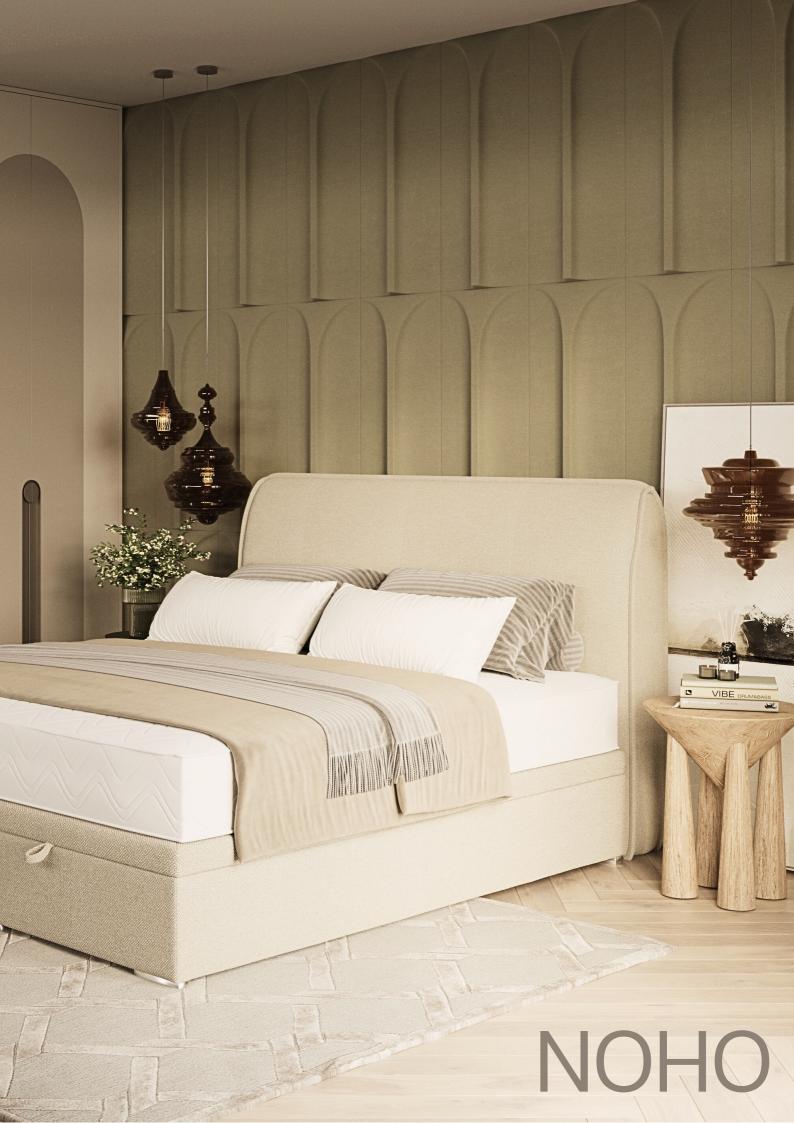

### CANTO

The room's standout feature is the bed, which boasts rich and deep tufting for an added touch of elegance and sophistication. Additionally, the bed's curved headboard provides extra comfort.