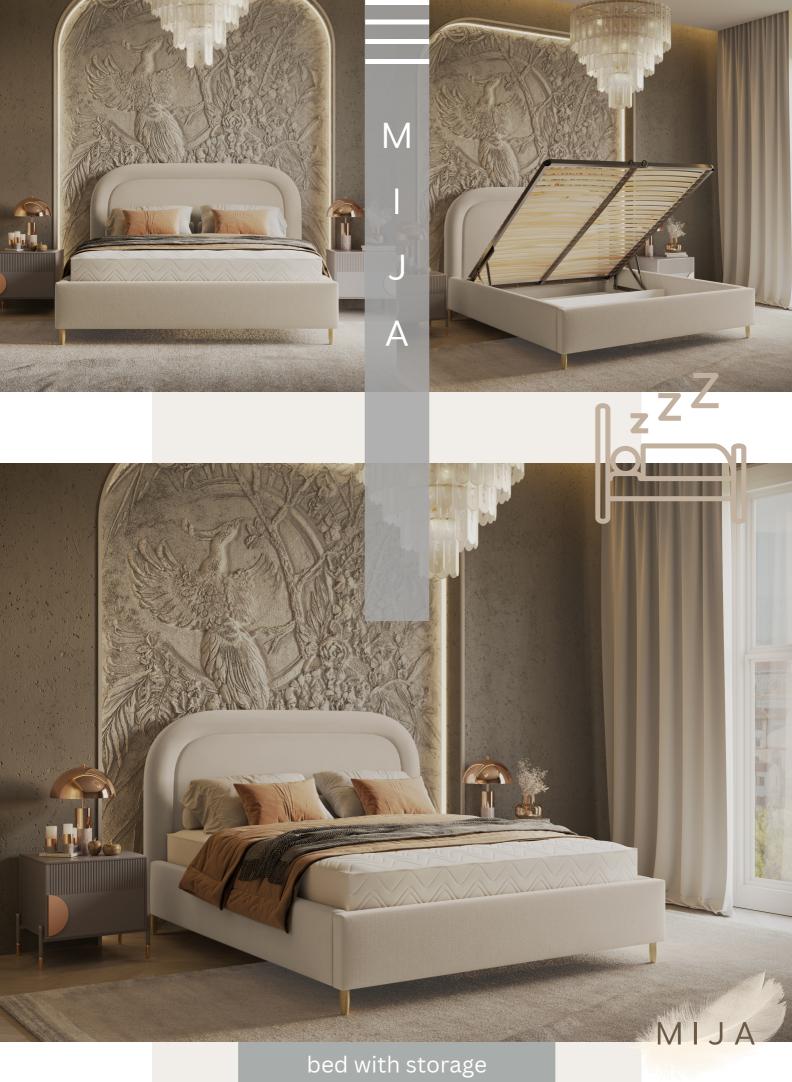

# ROYAL

Introducing the Royal Bed - the ultimate in continental luxury. With a built-in mattress and topper included in the set, this bed offers unparalleled comfort and convenience. The rich, deep tufting of the headboard and decorative frame around it make for a truly classy style that is sure to stand out in any bedroom. Upgrade to the Royal Bed and experience the ultimate in comfort and style.