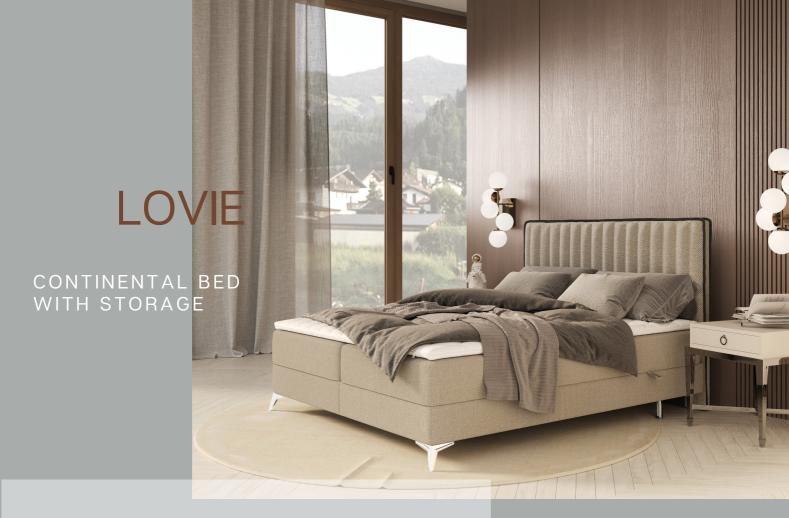

### DESIRE

### modern, sleek & funcional

Introducing the Lovie bed, a luxurious continental bed that combines style and functionality. Its modern, sleek headboard features decorative vertical stitching and a flounce in a contrasting color that adds a touch of sophistication to any bedroom. Plus, with two storage containers that open from the side, you can keep your space tidy and organized without sacrificing style. Upgrade your sleeping experience with the Lovie bed today.