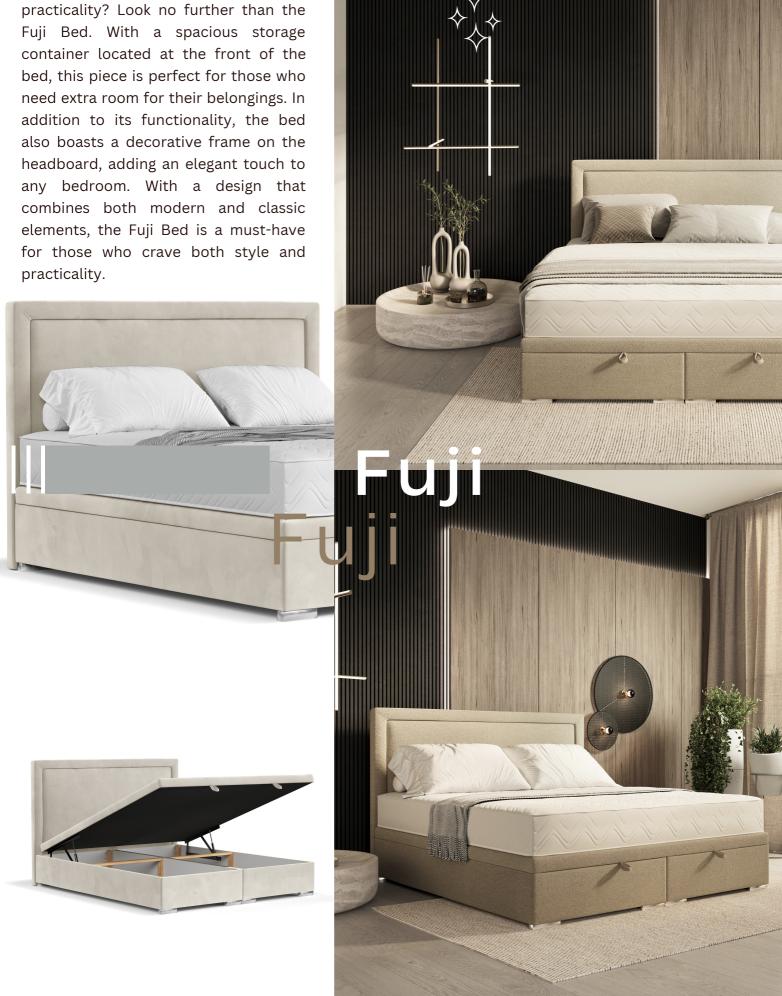

### Bed with storage

Introducing the Fuji Bed: A Chic and Timeless Storage Solution Looking for a bed that offers both style and

Tilf you're looking for a bed that not only looks great but also saves space, the Bergen bed is an excellent choice. Here are some additional points to consider:

Minimalist

- The built-in mattress means you don't have to worry about finding a separate mattress
  that fits the bed properly.
- The two side storage containers are perfect for storing extra linens, clothing, or anything else you need to keep close at hand.
- The headboard's decorative frame adds a touch of elegance to the bed, while the solid wood legs provide stability and durability.
- The Bergen bed is available in a variety of sizes to suit your needs, from twin to king.
- Assembly is easy and straightforward, so you can have your new bed set up in no time.

Overall, the Bergen bed is a smart and stylish choice for anyone looking to maximize their bedroom space without sacrificing comfort or design.