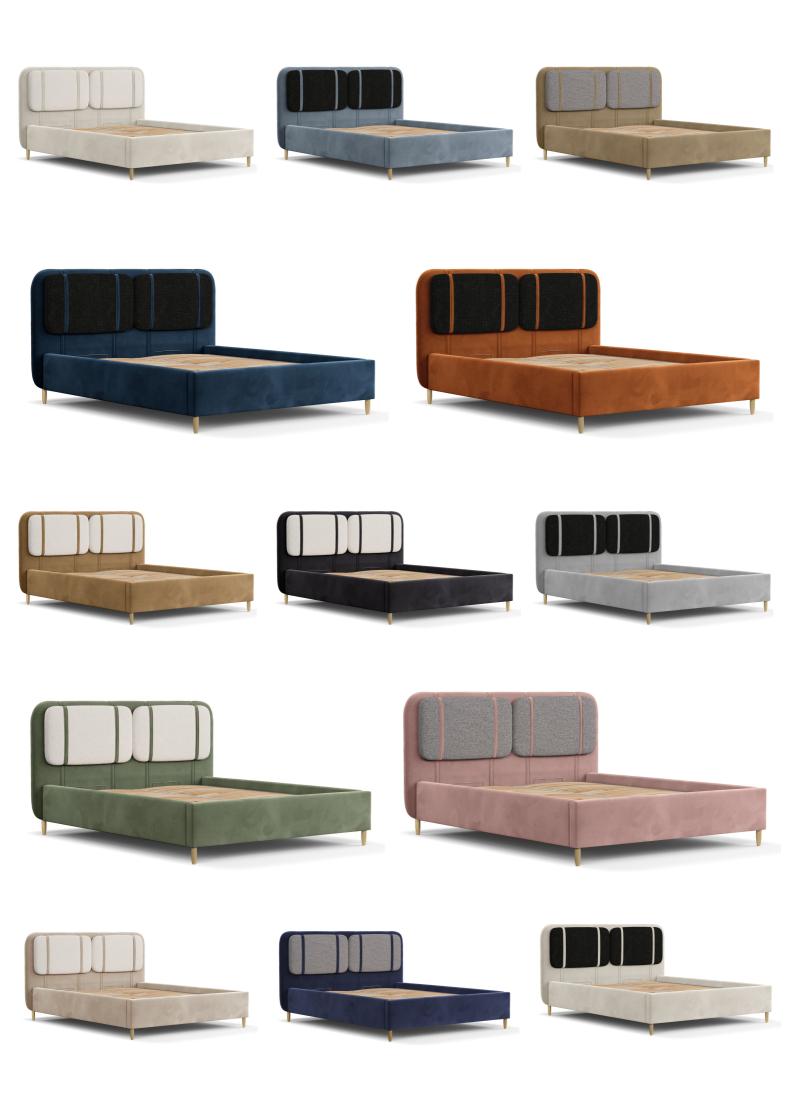

nd organized. The headboard features decorative vertical piping, adding a touch of class to your room. Upgrade your sleeping experience with the Swanky Bed.









### CANTO



The room's standout feature is the bed, which boasts rich and deep tufting for an added touch of elegance and sophistication. Additionally, the bed's curved headboard provides extra comfort.

### Large storage containers

Having large storage under the bed can be a great way to maximize space in your bedroom. It allows you to keep items organized and out of sight, which can make your living space feel less cluttered. Finally, having storage under the bed can be a great solution for small living spaces, as it allows you to store items without taking up valuable floor space.





### BED WITH STORAGE

### DESIRE















### modern, sleek & funcional

Introducing the Lovie bed, a luxurious continental bed that combines style and functionality. Its modern, sleek headboard features decorative vertical stitching and a flounce in a contrasting color that adds a touch of sophistication to any bedroom. Plus, with two storage containers that open from the side, you can keep your space tidy and organized without sacrificing style. Upgrade your sleeping experience with the Lovie bed today.







# SAUTI

Introducing SAUTI, the continental bed style that's both stylish and comfortable. With sleek geometric metal legs, this bed adds a modern touch to any bedroom. The curved headboard provides extra support and comfort, while the vertical stitching with tufting adds a touch of sophistication. Upgrade your