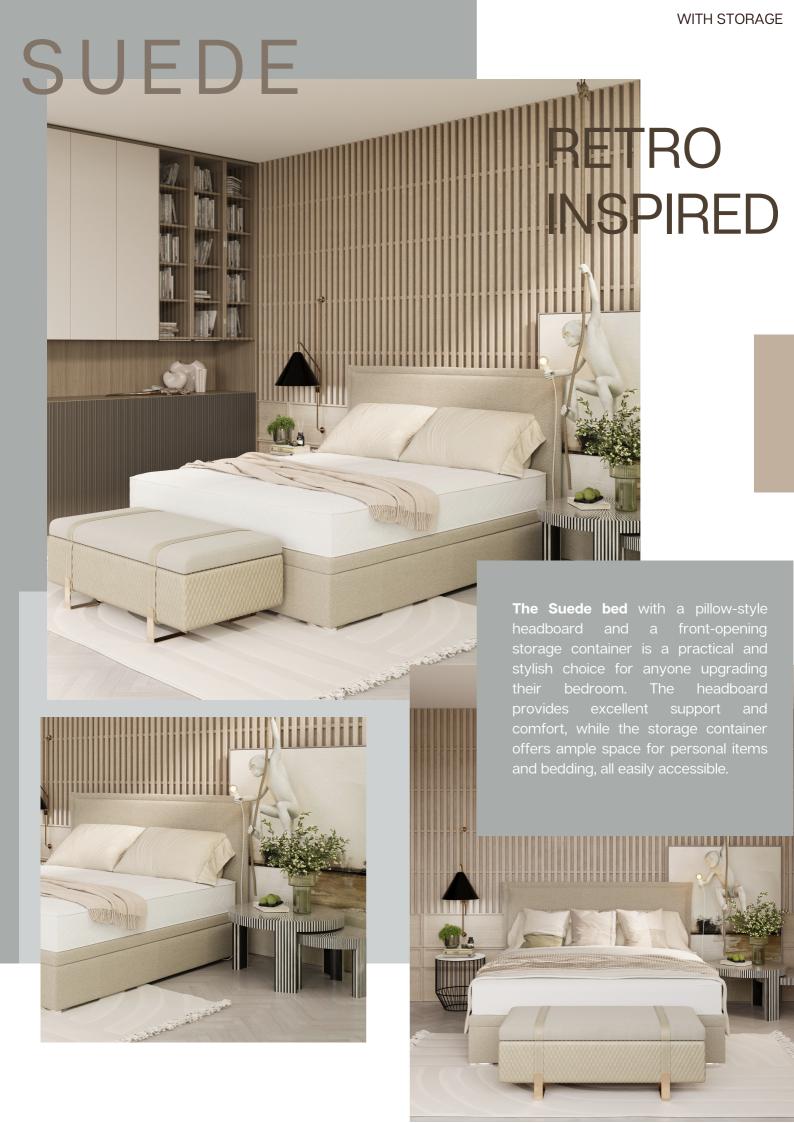

### Large storage containers

Having large storage under the bed can be a great way to maximize space in your bedroom. It allows you to keep items organized and out of sight, which can make your living space feel less cluttered. Finally, having storage under the bed can be a great solution for small living spaces, as it allows you to store items without taking up valuable floor space.