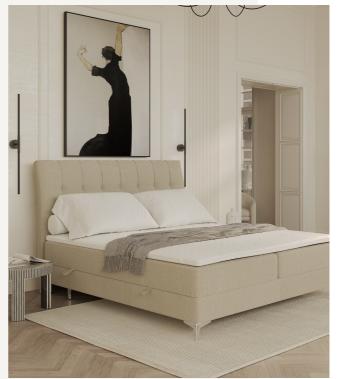

### Bed with storage

Introducing the Fuji Bed: A Chic and Timeless Storage Solution Looking for a bed that offers both style and

Tilf you're looking for a bed that not only looks great but also saves space, the Bergen bed is an excellent choice. Here are some additional points to consider:

Minimalist

- The built-in mattress means you don't have to worry about finding a separate mattress
  that fits the bed properly.
- The two side storage containers are perfect for storing extra linens, clothing, or anything else you need to keep close at hand.
- The headboard's decorative frame adds a touch of elegance to the bed, while the solid wood legs provide stability and durability.
- The Bergen bed is available in a variety of sizes to suit your needs, from twin to king.
- Assembly is easy and straightforward, so you can have your new bed set up in no time.

Overall, the Bergen bed is a smart and stylish choice for anyone looking to maximize their bedroom space without sacrificing comfort or design.

### BERGEN

CHUNKY