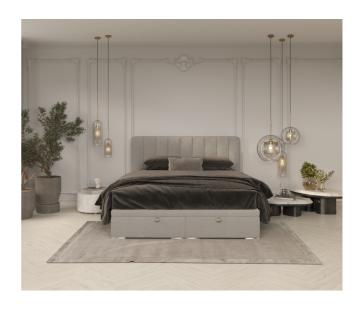

### BED WITH STORAGE

Introducing the Swanky Bed, a modern and sleek addition to any bedroom. With its large storage container underneath, you can keep your space tidy and organized. The headboard features decorative vertical piping, adding a touch of class to your room. Upgrade your sleeping experience with the Swanky Bed.

### Large storage containers

Having large storage under the bed can be a great way to maximize space in your bedroom. It allows you to keep items organized and out of sight, which can make your living space feel less cluttered. Finally, having storage under the bed can be a great solution for small living spaces, as it allows you to store items without taking up valuable floor space.