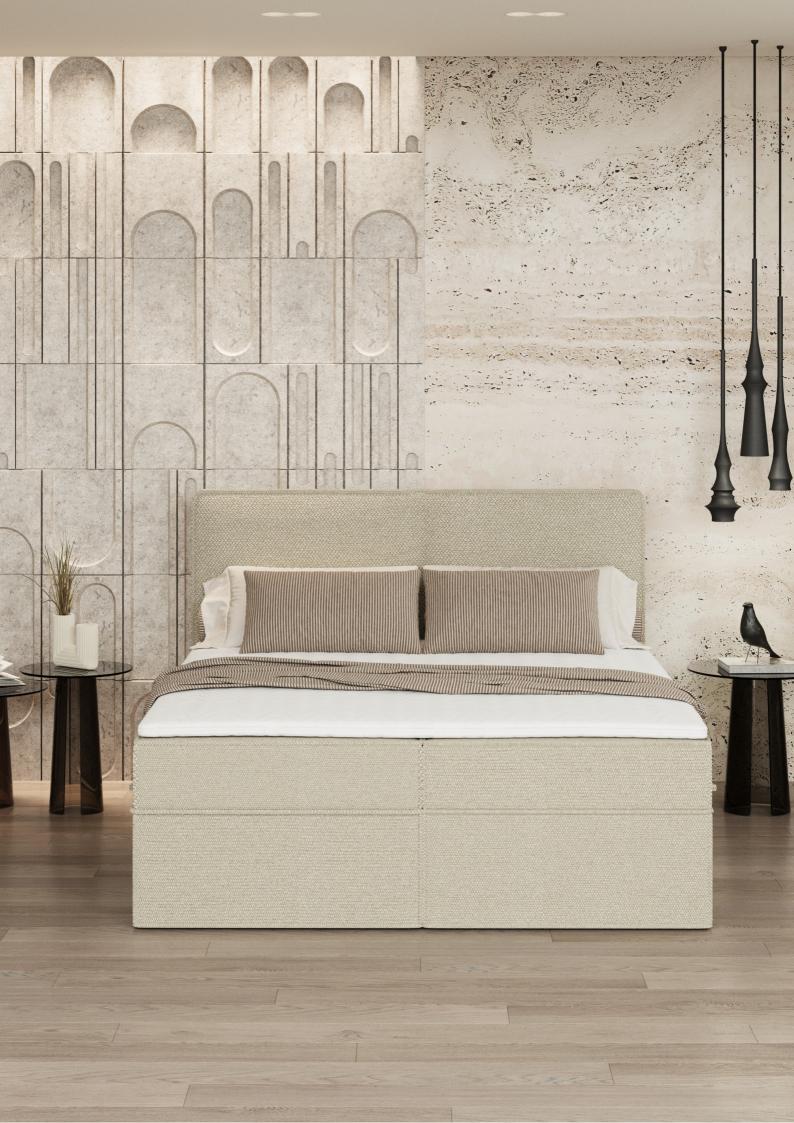

# ROYAL

Introducing the Royal Bed - the ultimate in continental luxury. With a built-in mattress and topper included in the set, this bed offers unparalleled comfort and convenience. The rich, deep tufting of the headboard and decorative frame around it make for a truly classy style that is sure to stand out in any bedroom. Upgrade to the Royal Bed and experience the ultimate in comfort and style.