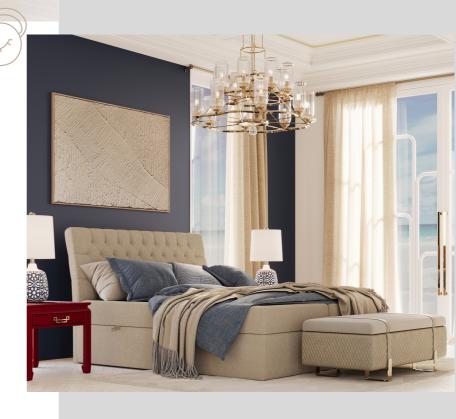

### CANTO

The room's standout feature is the bed, which boasts rich and deep tufting for an added touch of elegance and sophistication. Additionally, the bed's curved headboard provides extra comfort.